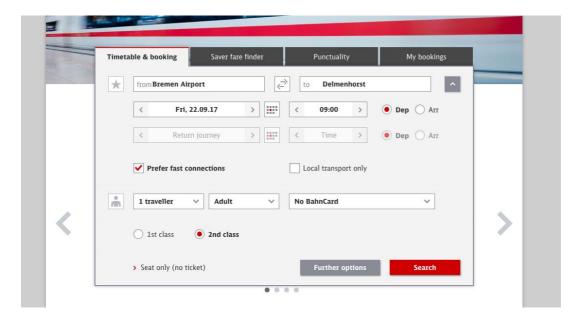

## ...from Bremen Main Station (Railway):

There are trains from *Bremen Main Station* to *Delmenhorst* leaving every 5 to 20 minutes. Travel time: about 15 minutes.

You can find your best connection here: <a href="https://www.bahn.com/en/view/index.shtml">https://www.bahn.com/en/view/index.shtml</a>

**Tickets** (same price for starting at *Bremen Airport* or *Bremen Main Station*):

regional trains: 4,60€IC / ICE trains: 8,00€

**Note**: Please buy your tickets at a ticket machine before taking the train! It's not possible to buy them on the train.